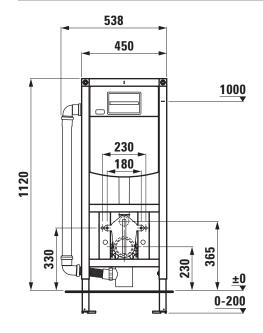

aterial.                                   |
| Mounting acc. excl.  | Sound insulation set, order no. 89269.6              |
| Accessories excl.    | Actuator plates dual flush, order no. 90010.0,       |
|                      | 90010.1, 90010.2 (glass), 90010.3 (stainless steel), |
|                      | 90010.4, 90010.5, 90010.6,                           |
|                      | Electronic actuator plate dual flush,                |
|                      | order no. 90010.7 (glass)                            |
| Mounting information | Height from finished floor to top of WC pre-set      |
|                      | to 400 mm.                                           |
| Colours              | Surface powder coated blue                           |

## TECHNICAL DRAWINGS / S 1 : 20