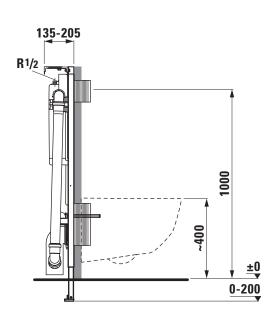

erial.                                   |
| Mounting acc. excl.  | Sound insulation set, order no. 89269.6              |
| Accessories excl.    | Actuator plates dual flush, order no. 90010.0,       |
|                      | 90010.1, 90010.2 (glass), 90010.3 (stainless steel), |
|                      | 90010.4, 90010.5, 90010.6,                           |
|                      | Electronic actuator plate dual flush,                |
|                      | order no. 90010.7 (glass)                            |
| Mounting information | Height from finished floor to top of WC pre-set      |
|                      | to 400 mm.                                           |
| Colours              | Surface powder coated blue                           |

## TECHNICAL DRAWINGS / S 1 : 20