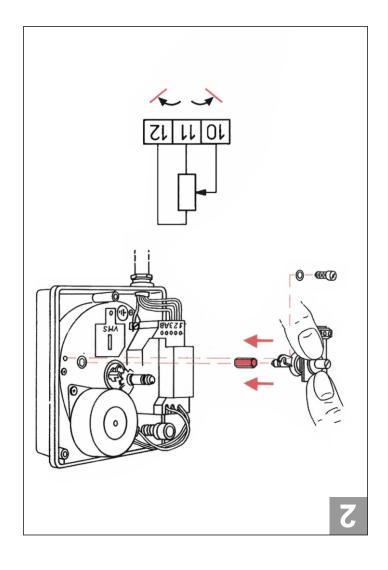

WEEE Directive 2012/19/EU

The product (and contained batteries) should not be disposed of with other household waste. Check for the nearest authorized collection centers or authorized recyclers. The correct disposal of end-of-life equipment will help prevent potential negative consequences for the environment and human health.



Manufactured for and on behalf of Pittway Sàrl, Z.A., La Pièce 6, 1180 Rolle, Switzerland

MU1B-1703GE23 R1122



For more information homecomfort.resideo.com/europe

Subject to change.
© 2022 Resideo Technologies, Inc.
All rights reserved.

This document contains proprietary information of Pittway Sàrl and its affiliated companies and is protected by copyright and other international laws. Reproduction or improper use without specific written authorization