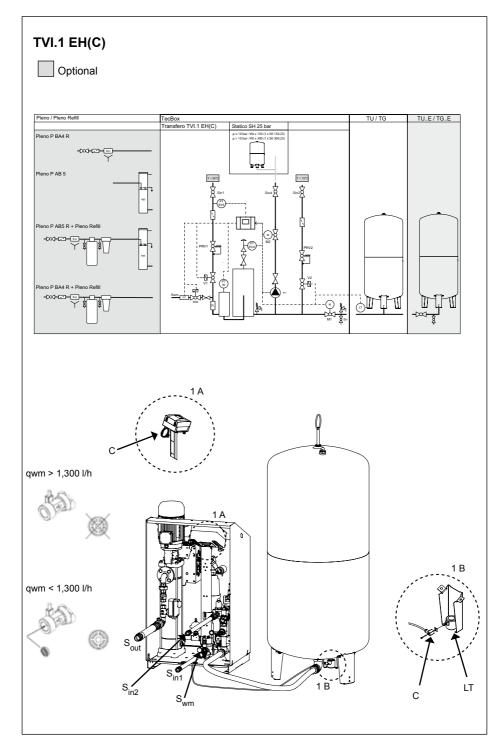

## DNe

## Table 6: DNe Transfero TVI

|             |         | TVI_19.1 H    | TVI_19.2 H        | TVI_25.1 H        | TVI_25.2 H        |
|-------------|---------|---------------|-------------------|-------------------|-------------------|
| L max: 5 m  | DNe     | 32            | 50/40             | 32                | 50/40             |
|             | Hst   m | all           | < 128 / ≥ 128     | all               | < 182 / ≥ 182     |
|             | DNd     | 25            | 25                | 25                | 25                |
|             | Hst   m | all           | all               | all               | all               |
| L max: 10 m | DNe     | 40/32         | 65/50             | 40/32             | 65/50             |
|             | Hst   m | < 88 / ≥ 88   | $< 87 / \ge 87$   | < 136 / ≥ 136     | < 136 / ≥ 136     |
|             | DNd     | 25            | 25                | 25                | 25                |
|             | Hst   m | all           | all               | all               | all               |
| L max: 30 m | DNe     | 50/40         | 65/50             | 50/40             | 65/50             |
|             | Hst   m | < 101 / ≥ 101 | $< 134 / \ge 134$ | $< 150 / \ge 150$ | $< 188 / \ge 188$ |
|             | DNd     | 32            | 32                | 32                | 32                |
|             | Hst   m | all           | all               | all               | all               |