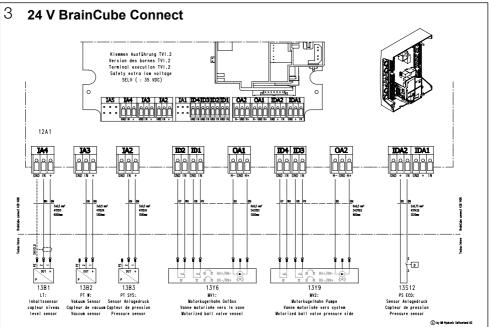

| 65/50             | 40/32             | 65/50             |
|             | Hst   m | < 88 / ≥ 88   | $< 87 / \ge 87$   | < 136 / ≥ 136     | < 136 / ≥ 136     |
|             | DNd     | 25            | 25                | 25                | 25                |
|             | Hst   m | all           | all               | all               | all               |
| L max: 30 m | DNe     | 50/40         | 65/50             | 50/40             | 65/50             |
|             | Hst   m | < 101 / ≥ 101 | $< 134 / \ge 134$ | $< 150 / \ge 150$ | $< 188 / \ge 188$ |
|             | DNd     | 32            | 32                | 32                | 32                |
|             | Hst   m | all           | all               | all               | all               |



#1-7 **4**-1













(i) www.imi-hydronic.com



We reserve the right to introduce technical alterations without previous notice.

IMI Hydronic Engineering AG • Mühlerainstrasse 26 • CH-4414 Füllinsdorf • Tel. +41 (0)61 906 26 26 www.imi-hydronic.com