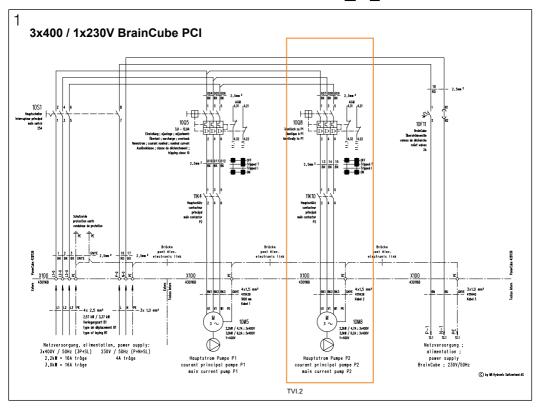

| 65/50             | 40/32             | 65/50             |
|             | Hst   m | < 88 / ≥ 88   | $< 87 / \ge 87$   | < 136 / ≥ 136     | < 136 / ≥ 136     |
|             | DNd     | 25            | 25                | 25                | 25                |
|             | Hst   m | all           | all               | all               | all               |
| L max: 30 m | DNe     | 50/40         | 65/50             | 50/40             | 65/50             |
|             | Hst   m | < 101 / ≥ 101 | $< 134 / \ge 134$ | $< 150 / \ge 150$ | $< 188 / \ge 188$ |
|             | DNd     | 32            | 32                | 32                | 32                |
|             | Hst   m | all           | all               | all               | all               |



#1-7 **4**-1













(i) www.imi-hydronic.com



We reserve the right to introduce technical alterations without previous notice.

IMI Hydronic Engineering AG • Mühlerainstrasse 26 • CH-4414 Füllinsdorf • Tel. +41 (0)61 906 26 26 www.imi-hydronic.com