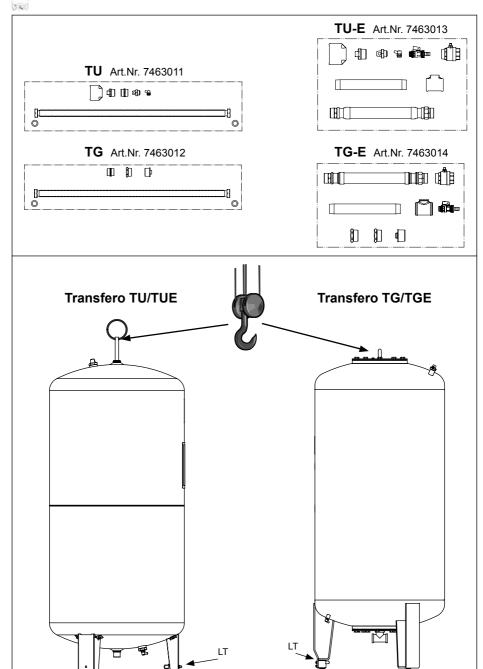

WTMOIN0007 07.2017



## Transfero TVI Connect TVI 19/25 INSTALL





















Transfero TG











## DNe

## Table 6: DNe Transfero TVI

|             |         | TVI_19.1 H    | TVI_19.2 H        | TVI_25.1 H        | TVI_25.2 H        |
|-------------|---------|---------------|-------------------|-------------------|-------------------|
| L max: 5 m  | DNe     | 32            | 50/40             | 32                | 50/40             |
|             | Hst   m | all           | < 128 / ≥ 128     | all               | < 182 / ≥ 182     |
|             | DNd     | 25            | 25                | 25                | 25                |
|             | Hst   m | all           | all               | all               | all               |
| L max: 10 m | DNe     | 40/32         | 65/50             | 40/32             | 65/50             |
|             | H