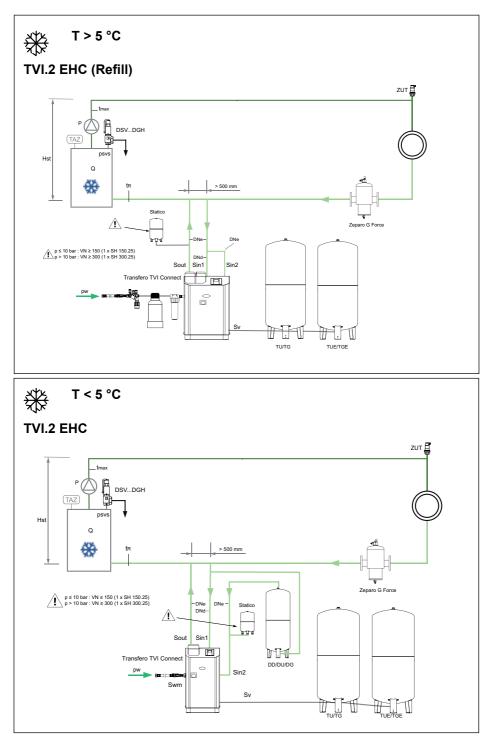

## DNe

## Table 6: DNe Transfero TVI

|             |         | TVI_19.1 H    | TVI_19.2 H        | TVI_25.1 H        | TVI_25.2 H        |
|-------------|---------|---------------|-------------------|-------------------|-------------------|
| L max: 5 m  | DNe     | 32            | 50/40             | 32                | 50/40             |
|             | Hst   m | all           | < 128 / ≥ 128     | all               | < 182 / ≥ 182     |
|             | DNd     | 25            | 25                | 25                | 25                |
|             | Hst   m | all           | all               | all               | all               |
| L max: 10 m | DNe     | 40/32         | 65/50             | 40/32             | 65/50             |
|             | Hst   m | < 88 / ≥ 88   | $< 87 / \ge 87$   | < 136 / ≥ 136     | < 136 / ≥ 136     |
|             | DNd     | 25            | 25                | 25                | 25                |
|             | Hst   m | all           | all               | all               | all               |
| L max: 30 m | DNe     | 50/40         | 65/50             | 50/40             | 65/50             |
|             | Hst   m | < 101 / ≥ 101 | $< 134 / \ge 134$ | $< 150 / \ge 150$ | $< 188 / \ge 188$ |
|             | DNd     | 32            | 32                | 32                | 32                |
|             | Hst   m | all           | all               | all               | all               |