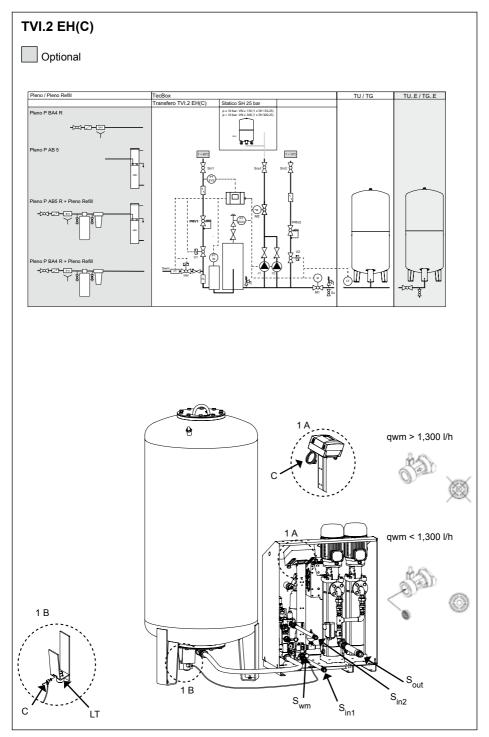

## DNe

## Table 6: DNe Transfero TVI

|             |         | TVI_19.1 H    | TVI_19.2 H        | TVI_25.1 H        | TVI_25.2 H        |
|-------------|---------|---------------|-------------------|-------------------|-------------------|
| L max: 5 m  | DNe     | 32            | 50/40             | 32                | 50/40             |
|             | Hst   m | all           | < 128 / ≥ 128     | all               | < 182 / ≥ 182     |
|             | DNd     | 25            | 25                | 25                | 25                |
|             | Hst   m | all           | all               | all               | all               |
| L max: 10 m | DNe     | 40/32         | 65/50             | 40/32             | 65/50             |
|             | Hst   m | < 88 / ≥ 88   | $< 87 / \ge 87$   | < 136 / ≥ 136     | < 136 / ≥ 136     |
|             | DNd     | 25            | 25                | 25                | 25                |
|             | Hst   m | all           | all               | all               | all               |
| L max: 30 m | DNe     | 50/40         | 65/50             | 50/40             | 65/50             |
|             | Hst   m | < 101 / ≥ 101 | $< 134 / \ge 134$ | $< 150 / \ge 150$ | $< 188 / \ge 188$ |
|             | DNd     | 32            | 32                | 32                | 32                |
|             | Hst   m | all           | all               | all               | all               |