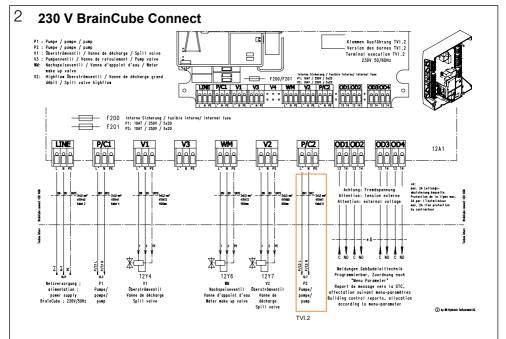

| 65/50             | 40/32             | 65/50             |
|             | Hst   m | < 88 / ≥ 88   | $< 87 / \ge 87$   | < 136 / ≥ 136     | < 136 / ≥ 136     |
|             | DNd     | 25            | 25                | 25                | 25                |
|             | Hst   m | all           | all               | all               | all               |
| L max: 30 m | DNe     | 50/40         | 65/50             | 50/40             | 65/50             |
|             | Hst   m | < 101 / ≥ 101 | $< 134 / \ge 134$ | $< 150 / \ge 150$ | $< 188 / \ge 188$ |
|             | DNd     | 32            | 32                | 32                | 32                |
|             | Hst   m | all           | all               | all               | all               |



#1-7 **4**-1













(i) www.imi-hydronic.com



We reserve the right to introduce technical alterations without previous notice.

IMI Hydronic Engineering AG • Mühlerainstrasse 26 • CH-4414 Füllinsdorf • Tel. +41 (0)61 906 26 26 www.imi-hydronic.com