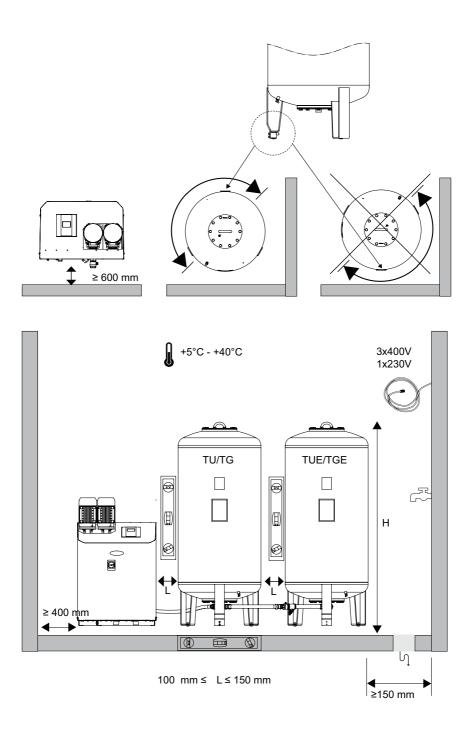

WTMOIN0007 07.2017



## Transfero TVI Connect TVI 19/25 INSTALL





















Transfero TG











## DNe

## Table 6: DNe Transfero TVI

|             |         | TVI_19.1 H    | TVI_19.2 H        | TVI_25.1 H        | TVI_25.2 H        |
|-------------|---------|---------------|-------------------|-------------------|-------------------|
| L max: 5 m  | DNe     | 32            | 50/40             | 32                | 50/40             |
|             | Hst   m | all           | < 128 / ≥ 128     | all               | < 182 / ≥ 182     |
|             | DNd     | 25            | 25                | 25                | 25                |
|             | Hst   m | all           | all               | all               | all               |
| L max: 10 m | DNe     | 40/32         | 65/50             | 40/32             | 65/50             |
|             | Hst