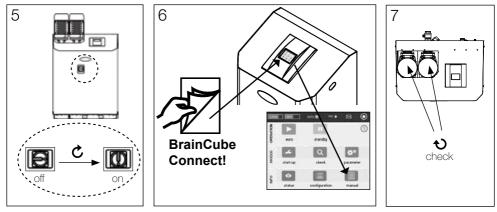

5/50             | 40/32             | 65/50             |
|             | Hst   m | < 88 / ≥ 88   | $< 87 / \ge 87$   | < 136 / ≥ 136     | < 136 / ≥ 136     |
|             | DNd     | 25            | 25                | 25                | 25                |
|             | Hst   m | all           | all               | all               | all               |
| L max: 30 m | DNe     | 50/40         | 65/50             | 50/40             | 65/50             |
|             | Hst   m | < 101 / ≥ 101 | $< 134 / \ge 134$ | $< 150 / \ge 150$ | $< 188 / \ge 188$ |
|             | DNd     | 32            | 32                | 32                | 32                |
|             | Hst   m | all           | all               | all               | all               |



#1-7 **4**-1













(i) www.imi-hydronic.com



We reserve the right to introduce technical alterations without previous notice.

IMI Hydronic Engineering AG • Mühlerainstrasse 26 • CH-4414 Füllinsdorf • Tel. +41 (0)61 906 26 26 www.imi-hydronic.com