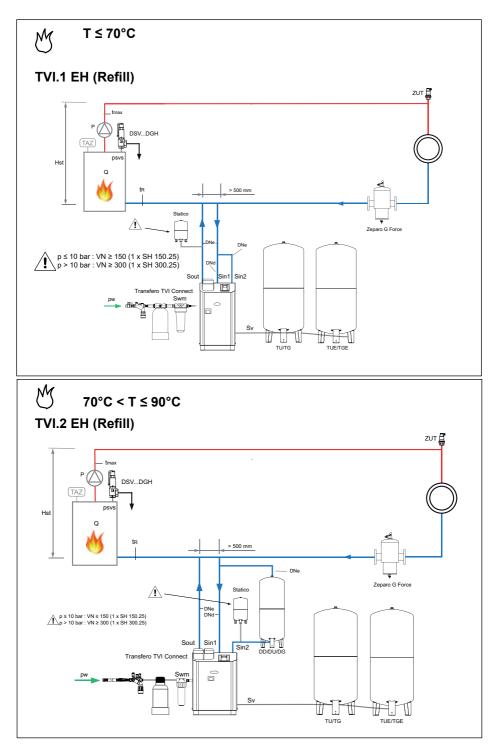

## DNe

## Table 6: DNe Transfero TVI

|             |         | TVI_19.1 H    | TVI_19.2 H        | TVI_25.1 H        | TVI_25.2 H        |
|-------------|---------|---------------|-------------------|-------------------|-------------------|
| L max: 5 m  | DNe     | 32            | 50/40             | 32                | 50/40             |
|             | Hst   m | all           | < 128 / ≥ 128     | all               | < 182 / ≥ 182     |
|             | DNd     | 25            | 25                | 25                | 25                |
|             | Hst   m | all           | all               | all               | all               |
| L max: 10 m | DNe     | 40/32         | 65/50             | 40/32             | 65/50             |
|             | Hst   m | < 88 / ≥ 88   | $< 87 / \ge 87$   | < 136 / ≥ 136     | < 136 / ≥ 136     |
|             | DNd     | 25            | 25                | 25                | 25                |
|             | Hst   m | all           | all               | all               | all               |
| L max: 30 m | DNe     | 50/40         | 65/50             | 50/40             | 65/50             |
|             | Hst   m | < 101 / ≥ 101 | $< 134 / \ge 134$ | $< 150 / \ge 150$ | $< 188 / \ge 188$ |
|             | DNd     | 32            | 32                | 32                | 32                |
|             | Hst   m | all           | all               | all               | all               |