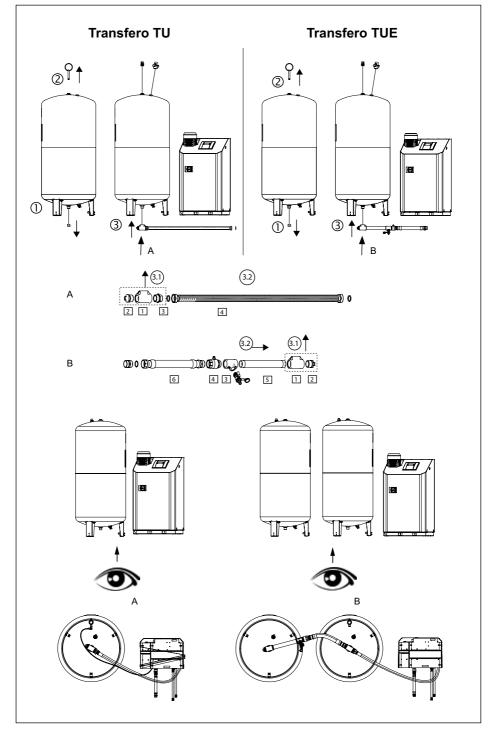

WTMOIN0007 07.2017



## Transfero TVI Connect TVI 19/25 INSTALL





















Transfero TG











## DNe

## Table 6: DNe Transfero TVI

|             |         | TVI_19.1 H    | TVI_19.2 H        | TVI_25.1 H        | TVI_25.2 H        |
|-------------|---------|---------------|-------------------|-------------------|-------------------|
| L max: 5 m  | DNe     | 32            | 50/40             | 32                | 50/40             |
|             | Hst   m | all           | < 128 / ≥ 128     | all               | < 182 / ≥ 182     |
|             | DNd     | 25            | 25                | 25                | 25                |
|             | Hst   m | all           | all               | all               | all               |
| L max: 10 m | DNe     | 40/32         | 65/50             | 40/32             | 65/50             |
|             | Hst