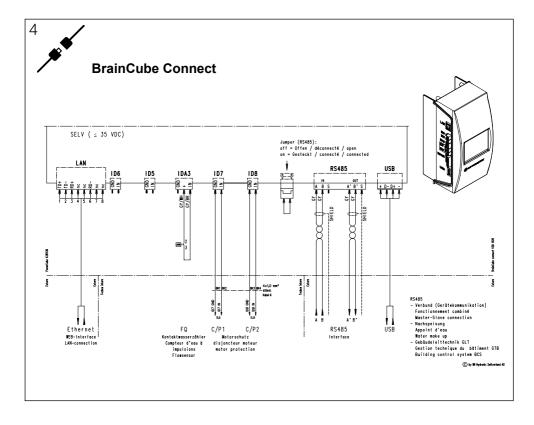

65/50             | 40/32             | 65/50             |
|             | Hst   m | < 88 / ≥ 88   | $< 87 / \ge 87$   | < 136 / ≥ 136     | < 136 / ≥ 136     |
|             | DNd     | 25            | 25                | 25                | 25                |
|             | Hst   m | all           | all               | all               | all               |
| L max: 30 m | DNe     | 50/40         | 65/50             | 50/40             | 65/50             |
|             | Hst   m | < 101 / ≥ 101 | $< 134 / \ge 134$ | $< 150 / \ge 150$ | $< 188 / \ge 188$ |
|             | DNd     | 32            | 32                | 32                | 32                |
|             | Hst   m | all           | all               | all               | all               |



#1-7 **4**-1













(i) www.imi-hydronic.com



We reserve the right to introduce technical alterations without previous notice.

IMI Hydronic Engineering AG • Mühlerainstrasse 26 • CH-4414 Füllinsdorf • Tel. +41 (0)61 906 26 26 www.imi-hydronic.com