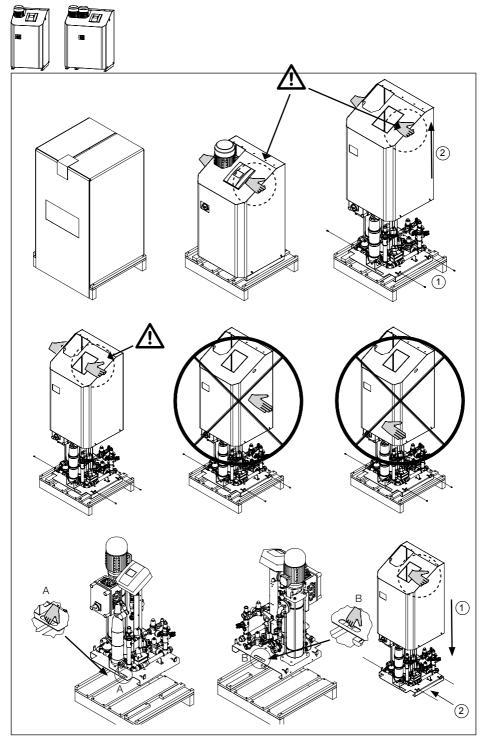

WTMOIN0007 07.2017



## Transfero TVI Connect TVI 19/25 INSTALL





















Transfero TG











## DNe

## Table 6: DNe Transfero TVI

|             |         | TVI_19.1 H    | TVI_19.2 H        | TVI_25.1 H        | TVI_25.2 H        |
|-------------|---------|---------------|-------------------|-------------------|-------------------|
| L max: 5 m  | DNe     | 32            | 50/40             | 32                | 50/40             |
|             | Hst   m | all           | < 128 / ≥ 128     | all               | < 182 / ≥ 182     |
|             | DNd     | 25            | 25                | 25                | 25                |
|             | Hst   m | all           | all               | all               | all               |
| L max: 10 m | DNe     | 40/32         | 65/50             | 40/32             | 65/50             |
|