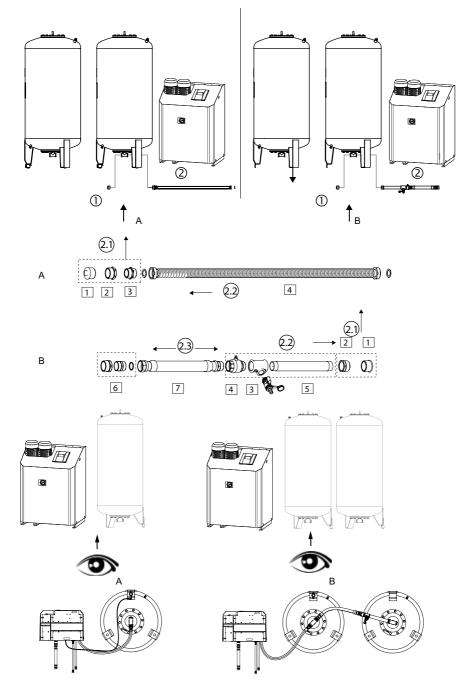

## DNe

## Table 6: DNe Transfero TVI

|             |         | TVI_19.1 H    | TVI_19.2 H        | TVI_25.1 H        | TVI_25.2 H        |
|-------------|---------|---------------|-------------------|-------------------|-------------------|
| L max: 5 m  | DNe     | 32            | 50/40             | 32                | 50/40             |
|             | Hst   m | all           | < 128 / ≥ 128     | all               | < 182 / ≥ 182     |
|             | DNd     | 25            | 25                | 25                | 25                |
|             | Hst   m | all           | all               | all               | all               |
| L max: 10 m | DNe     | 40/32         | 65/50             | 40/32             | 65/50             |
|             | Hst   m | < 88 / ≥ 88   | $< 87 / \ge 87$   | < 136 / ≥ 136     | < 136 / ≥ 136     |
|             | DNd     | 25            | 25                | 25                | 25                |
|             | Hst   m | all           | all               | all               | all               |
| L max: 30 m | DNe     | 50/40         | 65/50             | 50/40             | 65/50             |
|             | Hst   m | < 101 / ≥ 101 | $< 134 / \ge 134$ | $< 150 / \ge 150$ | $< 188 / \ge 188$ |
|             | DNd     | 32            | 32                | 32                | 32                |
|             | Hst   m | all           | all               | all               | all               |